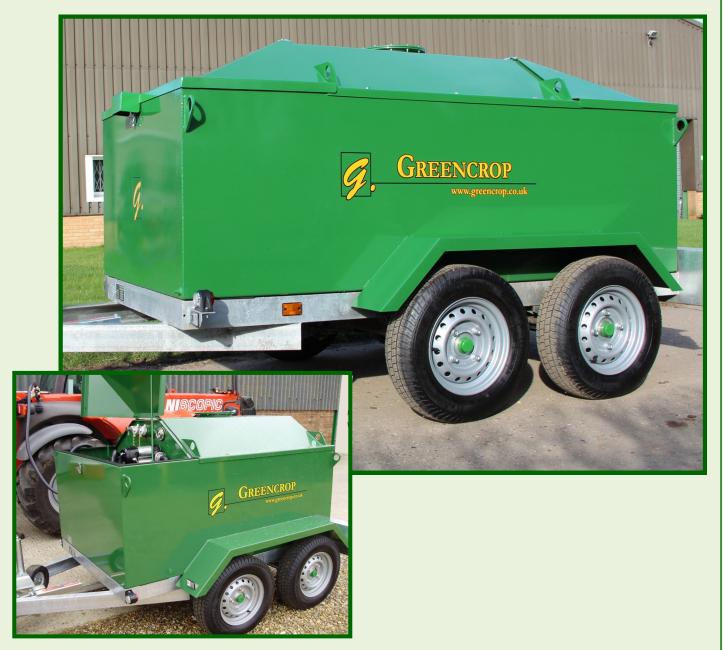

## **Bunded Fuel Bowser**

Greencrop offer a range of high speed bunded fuel (diesel) bowsers for highway use. The high speed version GCFB220T has a capacity of 1000 litres (220 gallon), with over 110% bund. It is fully compliant to ADR - IBC - UN approval, fitted with implosion and explosion safety valves. The unit also complies with the latest VOSA type approval regulations, IVA (individual vehicle approval) certification and current regulation lighting.

GCFB220TAB has an integral built-in 220 litre AdBlue tank and pumping system with both fuel and AdBlue hoses that are retractable from the rear of the bowser for ease.

www.greencrop.co.uk

#### Standard equipment

12V 80l/m diesel pump
Auto shut off nozzle c/w 6m delivery hose
10 micron filter
Dial style fuel gauge
Indespension axle
Over run brakes & parking brake
165-R13 tyres on tandem axle
Mudguards
Number plate bracket
50mm lockable ball hitch
Jockey wheel

Road lights with fog & reversing lights Lockable cabinet

Visual inspection hatch Implosion non return valve

Explosion safety relief valve Removable inner tank

Anti-vibration rubbers on outer and inner tank chassis ADR IBC UN approved

#### **Dimensions**

GCFB220TAB

GCFB220T L: 2700mm

W: 1840mm H: 1460mm

Weight (unladen): 775kg Weight (laden): 1575kg L (exc. drawbar): 3150mm

W: 1660mm

Weight (unladen): 1160kg

Weight