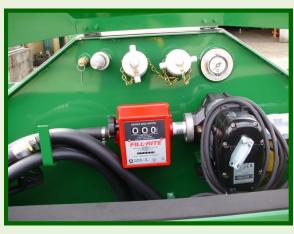

#### Standard equipment

12V 80l/m diesel pump
Auto shut off nozzle c/w 6m delivery hose
10 micron filter
Dial style fuel gauge
Indespension axle
Over run brakes & parking brake
165-R13 tyres on tandem axle
Mudguards
Number plate bracket
50mm lockable ball hitch
Jockey wheel

#### Optional extras

24v or dual 12/24v fuel pump
12v or 24v battery
Flow meter
Fire extinguisher
Datatag security marking
LED lighting (standard on GCFB220TAB)
Front end AdBlue 36 litre OR 72 litre tank kit;
including 35l/m 12v pump hose & nozzle
Rear mounted 220 litre integral AdBlue tank & 12 v
pump (GCFB220TAB)