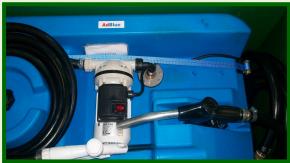

GCFB220TAB has an integral built-in 220 litre AdBlue tank and pumping system with both fuel and AdBlue hoses that are retractable from the rear of the bowser for ease.

www.greencrop.co.uk

#### Optional extras

24v or dual 12/24v fuel pump
12v or 24v battery
Flow meter
Fire extinguisher
Datatag security marking
LED lighting (standard on GCFB220TAB)
Front end AdBlue 36 litre OR 72 litre tank kit;
including 35l/m 12v pump hose & nozzle
Rear mounted 220 litre integral AdBlue tank & 12 v
pump (GCFB220TAB)