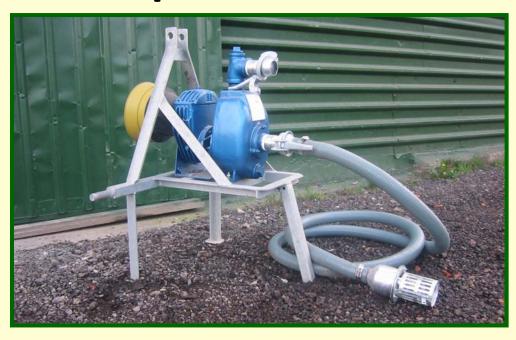

# **Pumps Model 2DR**

PEAK PERFORMANCE, PRIMING AND APPLICATION

- 2" Gearbox mounted
- Automatic self priming
- Purging & snoring
- PTO driven
- Centrifugal pump

#### **Performance**

Theses units deliver big pump performance. The 2DR will deliver up to 10000 gallons per hour (45 cubic meters per hour)

#### **Application**

The 2DR model is designed for use where clean or dirty liquids have to be handled and where dependability is essential. Wide usage has been made of this pump for many years in both agriculture and industry.