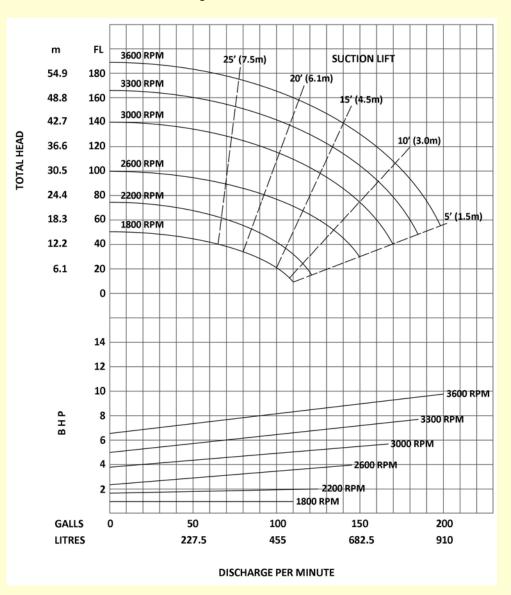

#### **Performance**

Theses units deliver big pump performance. The 2DR will deliver up to 10000 gallons per hour (45 cubic meters per hour)

## **Priming**

The 2DR exclusive self priming principle ensures quick, dependable automatic priming down to a maximum of 5m with as little as one third level in pump body.

## **Specifications**

| MAX CAPACITY | MAX HEAD | GEARBOX | CONNECTIONS | MOUNTING     |
|--------------|----------|---------|-------------|--------------|
| 10000 GPH    | 150 FEET | 540 rpm | 2" BSP MALE | 3 PT LINKAGE |