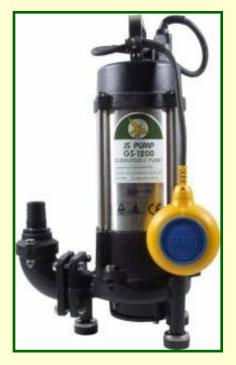

## www.greencrop.co.uk

Packaged dirty water pumping systems for short distance application of dirty water and yard run off.

Packs comprise the following:

- Heavy-duty submersible grinder pump, complete with inlet macerator, and high-pressure vortex impeller.
- Pump control panel complete with float switch, isolator, pump protection overload, hour meter, and connection for 24v alarm circuit.
- Flexible pump connection hose with quick release coupling.
- 200m x 2" PE pipe in 100m lengths, complete with couplings.
- 1 x AKT155 sprinkler complete with galvanised sledge and quick release coupling.

Single phase systems using a 1.5kw 240v single phase pump will give a nominal output of  $4m^3$  per hour, over an area of  $1017m^2$ , giving an application of 3.3mm per hour.

Three phase systems using a 3.7kw 415v three phase pump will give a nominal output of 6m<sup>3</sup> per hour, over an area of 1194m2, giving an application of 4.3mm per hour