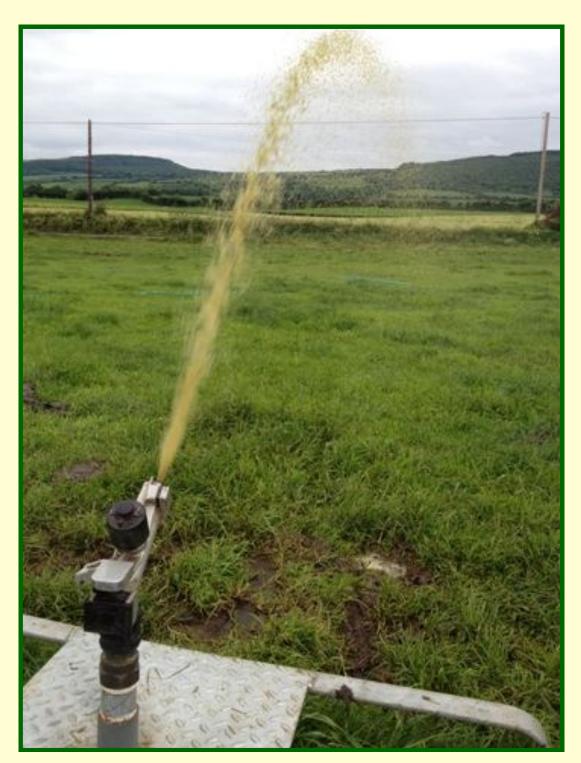

## www.greencrop.co.uk

Packaged dirty water pumping systems for short distance application of dirty water and yard run off.

Packs comprise the following:

- Heavy-duty submersible grinder pump, complete with inlet macerator, and high-pressure vortex impeller.
- Pump control panel complete with float switch, isolator, pump protection overload, hour meter, and connection for 24v alarm circuit.
- Flexible pump connection hose with quick release coupling.
- 200m x 2" PE pipe in 100m lengths, complete with couplings.
- 1 x AKT155 sprinkler complete with galvanised sledge and quick release coupling.

Single phase systems using a 1.5kw 240v single phase pump will give a nominal output of  $4m^3$  per hour, over an area of  $1017m^2$ , giving an application of 3.3mm per hour.

Three phase systems using a 3.7kw 415v three phase pump will give a nominal output of 6m<sup>3</sup> per hour, over an area of 1194m2, giving an application of 4.3mm per hour

Three phase systems are extendable to 300m, subject to restrictions caused by static head.

Dereham Road, Beeston, King's Lynn, Norfolk PE32 2LE Tel 01328 701992 Fax 01328 700111 Email <u>enquiries@greencrop.co.uk</u> www.greencrop.co.uk Dealer stamp