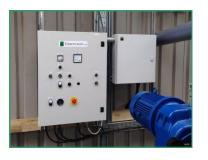

### **PLC controller**

The PLC controller can be adjusted to the dry matter content/mass balance desired for nutrients and dryness.