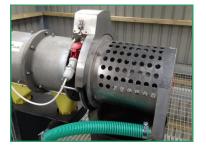

### Automatic press module

Visscher Sepcom Green Bedding features an automatic press module which adapts the counter-pressure to the medium's consistency. This allows the module to automatically apply the optimum pressing force.

### **Cutting module**

The filter and screw service lives depend on the quality of the slurry pumped to the separator. We offer you a combined stone trap and cutter solution for mounting on the pump pipe.