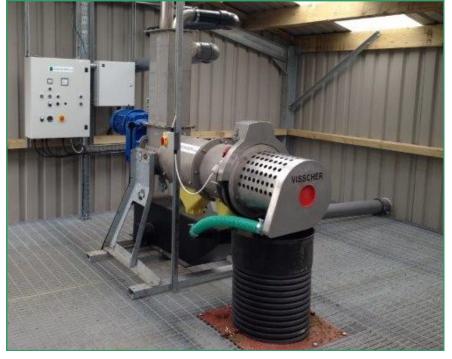

# **Visscher Sepcom Green Bedding**

### Automatic press module

Visscher Sepcom Green Bedding features an automatic press module which adapts the counter-pressure to the medium's consistency. This allows the module to automatically apply the optimum pressing force.

#### **Pumps and agitators**

The consistency and homogeneity of the slurry help ensure a good result. It is therefore important to choose the right agitation and pump in connection with slurry separation.