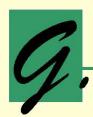

# **High Quality Water Bowsers**

Greencrop 2000 gallon water bowser

www.greencrop.co.uk

### Standard specifications include:

- 550/60 x 22.5 wheels
- 20" rear access hatch
- 20" top access hatch
- Access ladder to top hatch
- Full sight tube on offside
- 2" outlet both sides at front and one at rear
- Pipe hooks both sides
- 1" water trough ball valve mounted in top of front disc end
- 5 metres of 2" hose with valve
- L.E.D. road lights

Greencrop water bowsers are quality British manufactured. The bowser barrels are rolled from high quality 6mm and 8mm steel plate. All bowsers incorporate a full length chassis for added strength and are ideal for mounting dribble bars. Single axle bowsers, 1500 gallon and above, are fitted with swivel hitch as standard. All steel used is to EN.BS.10025 standard and operates B.S.5750 part 2 (ISO 9002) quality assurance system.