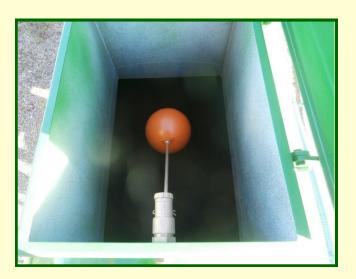

### Standard specifications include:

- 550/60 x 22.5 wheels
- 20" rear access hatch
- 20" top access hatch
- Access ladder to top hatch
- Full sight tube on offside
- 2" outlet both sides at front and one at rear
- Pipe hooks both sides
- 1" water trough ball valve mounted in top of front disc end
- 5 metres of 2" hose with valve
- L.E.D. road lights

## **General specifications include:**

- High quality paint finish
- Swivel eye hitch
- Full barrel length chassis
- Hydraulic brakes and hand brake
- Fully wired light system
- Camlock quick fit couplings
- Manual valve for filling
- The dish ends overlap inside the barrel (not butt welded) to give extra strength